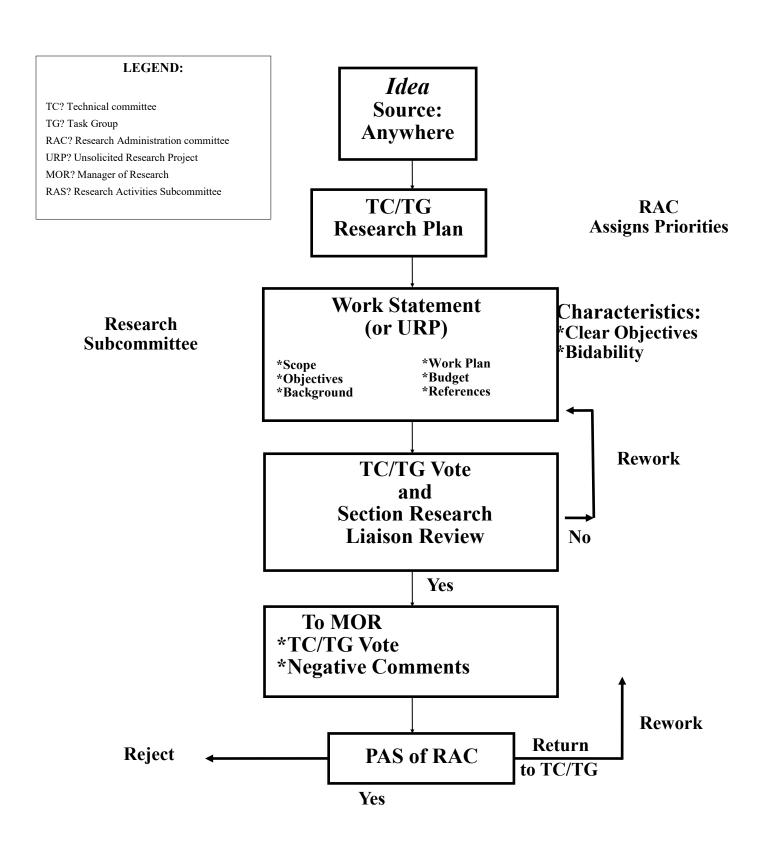

# How are the projects selected?

A TC identifies a need (such as missing information, new ideas or processes to be examined, or outdated information), sets a goal, and outlines a project to meet that need and goal. The Research Administration Committee (RAC) reviews and approves the proposed project. It then goes out to "bid", ensuring that ASHRAE's financial resources are spent wisely and the final product will meet all stated goals.

# From Idea To Funded Project