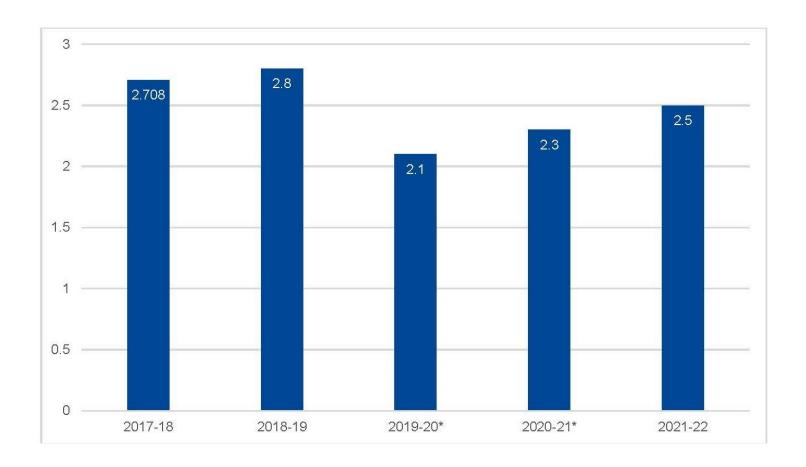

# RP Campaign Results (in millions)

The 2022-23 total was: \_\_\_\_\_

| Notes: |  |  |  |
|--------|--|--|--|
|        |  |  |  |
|        |  |  |  |
|        |  |  |  |
|        |  |  |  |
|        |  |  |  |
|        |  |  |  |
|        |  |  |  |
|        |  |  |  |
|        |  |  |  |
|        |  |  |  |
|        |  |  |  |
|        |  |  |  |
|        |  |  |  |
|        |  |  |  |
|        |  |  |  |
|        |  |  |  |
|        |  |  |  |
|        |  |  |  |
|        |  |  |  |
|        |  |  |  |
|        |  |  |  |
|        |  |  |  |
|        |  |  |  |
|        |  |  |  |
|        |  |  |  |