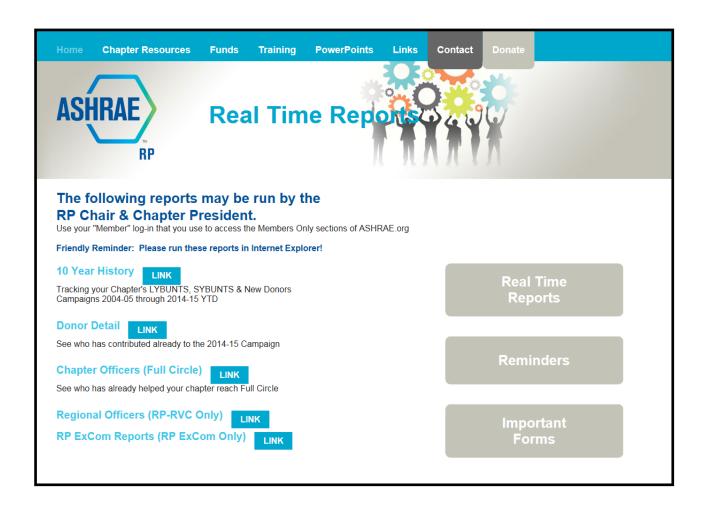

#### **Donor Reports**

The two donor reports you will use to track current and past donors are <u>Donor Detail</u> and <u>10 Year History</u>. These reports highlight who has given this year, who gave in the past, and contact information for donors. All letters and invoices are designed to merge with the <u>10 Year History Report</u>.