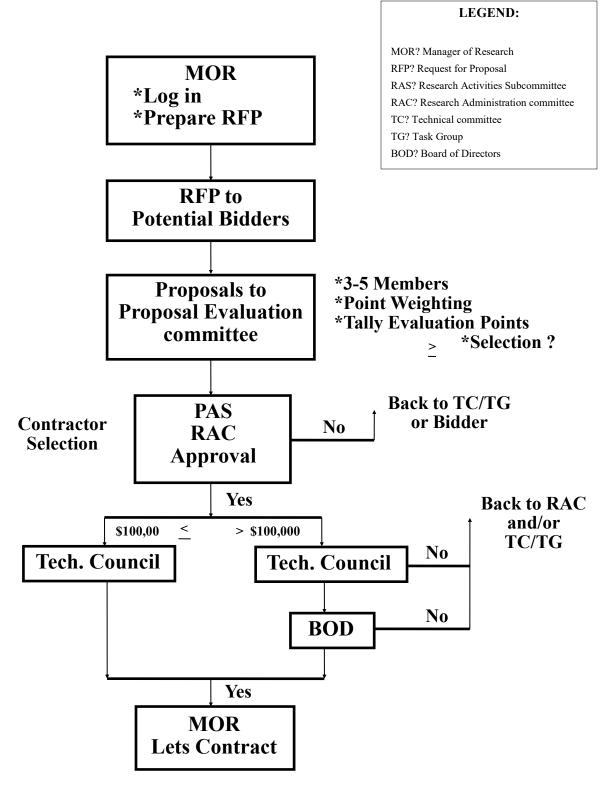

# From Idea To Funded Project

# From Idea To Funded Project

| Notes: |  |  |  |
|--------|--|--|--|
|        |  |  |  |
|        |  |  |  |
|        |  |  |  |
|        |  |  |  |
|        |  |  |  |
|        |  |  |  |
|        |  |  |  |
|        |  |  |  |
|        |  |  |  |
|        |  |  |  |
|        |  |  |  |
|        |  |  |  |
|        |  |  |  |
|        |  |  |  |
|        |  |  |  |
|        |  |  |  |
|        |  |  |  |
|        |  |  |  |
|        |  |  |  |
|        |  |  |  |
|        |  |  |  |
|        |  |  |  |
|        |  |  |  |
|        |  |  |  |
|        |  |  |  |