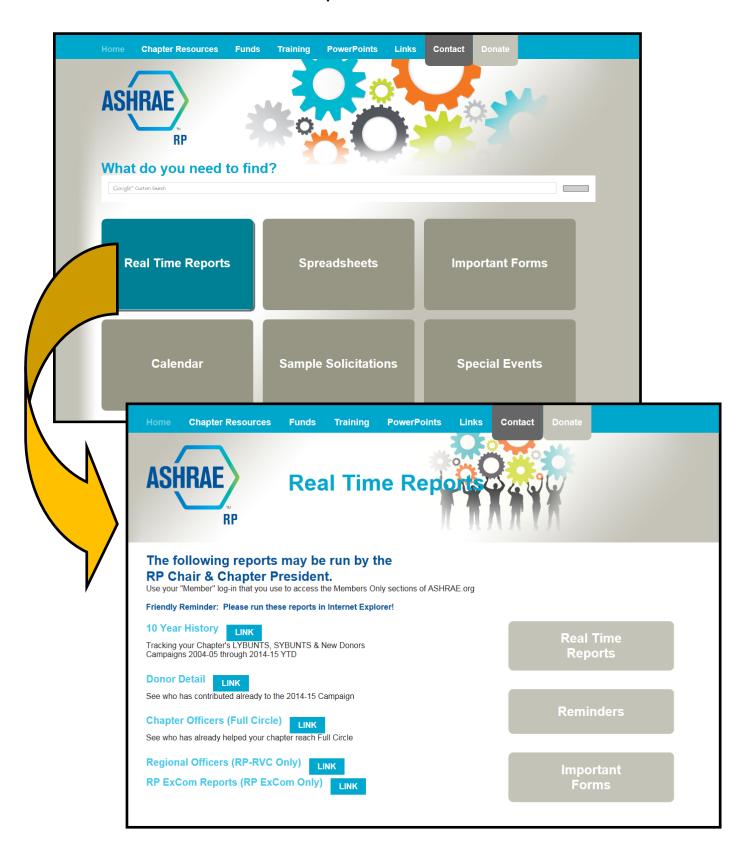

#### **Donor Reports**

The two donor reports you will use to track current and past donors are <u>Donor Detail</u> and <u>10 Year History</u>. These reports highlight who has given this year, who gave in the past, and contact information for donors. All letters and invoices are designed to merge with the <u>10 Year History Report</u>.