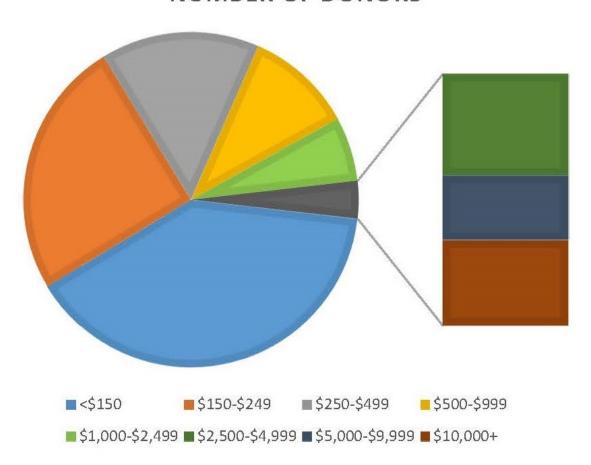

#### **How Much To Ask For**

You may have reservations about asking for gifts, especially when it comes to larger gifts. **Don't panic!** Most gifts come from members just like you!

For example, the chart below shows a breakdown of the average number of donors per giving level.

#### NUMBER OF DONORS

As you can see, the majority of your chapter's gifts will be under \$500!

| Notes: |  |  |  |
|--------|--|--|--|
|        |  |  |  |
|        |  |  |  |
|        |  |  |  |
|        |  |  |  |
|        |  |  |  |
|        |  |  |  |
|        |  |  |  |
|        |  |  |  |
|        |  |  |  |
|        |  |  |  |
|        |  |  |  |
|        |  |  |  |
|        |  |  |  |
|        |  |  |  |
|        |  |  |  |
|        |  |  |  |
|        |  |  |  |
|        |  |  |  |
|        |  |  |  |
|        |  |  |  |
|        |  |  |  |
|        |  |  |  |
|        |  |  |  |
|        |  |  |  |
|        |  |  |  |